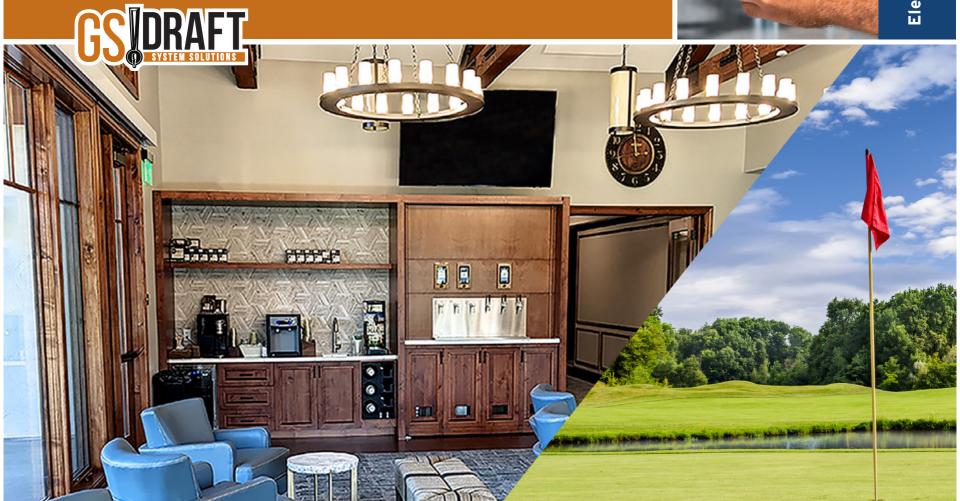

### Play the game. Your way.

Self-Pour Beverage Systems for Golf Courses and Country Clubs

#### Self-Pour Beverage Walls SUPERIOR HOSPITALITY

Self-pour technology is reshaping the golf industry in more ways than one, allowing country clubs to attract more members while increasing beverage sales and revenue. When everything is at our fingertips, why shouldn't beer taps be too?

Driven by innovation, these ultimate draft beverage systems streamline business operations and enhance member experiences. These systems are easy to install, fit anywhere, and members enjoy using them, making them an essential addition to any country club.