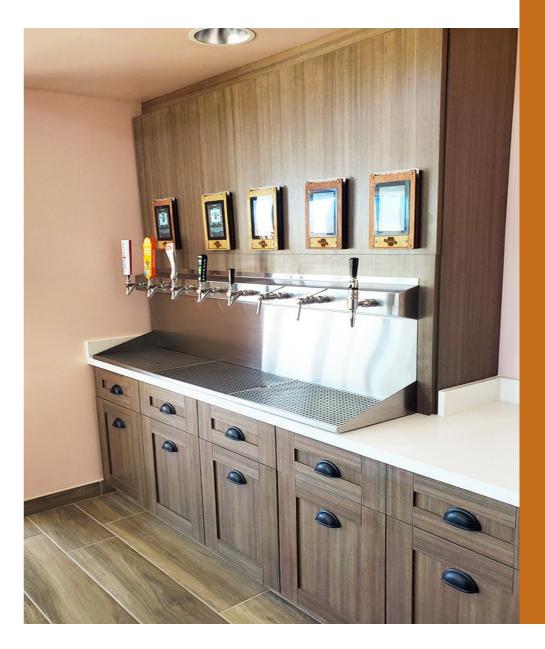

#### Self-Pour Beverage Walls SUPERIOR HOSPITALITY

Self-pour technology is reshaping the golf industry in more ways than one, allowing country clubs to attract more members while increasing beverage sales and revenue. When everything is at our fingertips, why shouldn't beer taps be too?

Driven by innovation, these ultimate draft beverage systems streamline business operations and enhance member experiences. These systems are easy to install, fit anywhere, and members enjoy using them, making them an essential addition to any country club.