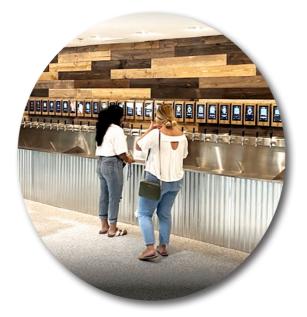

#### Self-Pour Beverage Walls SUPERIOR HOSPITALITY

Self-pour technology is reshaping the golf industry in more ways than one, allowing country clubs to attract more members while increasing beverage sales and revenue. When everything is at our fingertips, why shouldn't beer taps be too?

Driven by innovation, these ultimate draft beverage systems streamline business operations and enhance member experiences. These systems are easy to install, fit anywhere, and members enjoy using them, making them an essential addition to any country club.