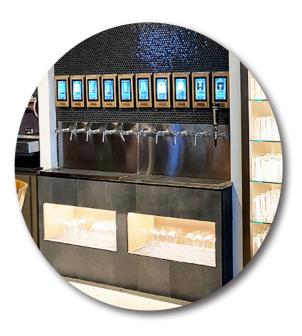

#### Self-Pour Beverage Walls SUPERIOR HOSPITALITY

Self-pour technology is reshaping the golf industry in more ways than one, allowing country clubs to attract more members while increasing beverage sales and revenue. When everything is at our fingertips, why shouldn't beer taps be too?

Driven by innovation, these ultimate draft beverage systems streamline business operations and enhance member experiences. These systems are easy to install, fit anywhere, and members enjoy using them, making them an essential addition to any country club.