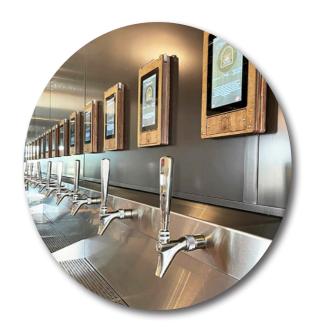

#### Self-Pour Beverage Walls SUPERIOR HOSPITALITY

Self-pour technology is reshaping the golf industry in more ways than one, allowing country clubs to attract more members while increasing beverage sales and revenue. When everything is at our fingertips, why shouldn't beer taps be too?

Driven by innovation, these ultimate draft beverage systems streamline business operations and enhance member experiences. These systems are easy to install, fit anywhere, and members enjoy using them, making them an essential addition to any country club.