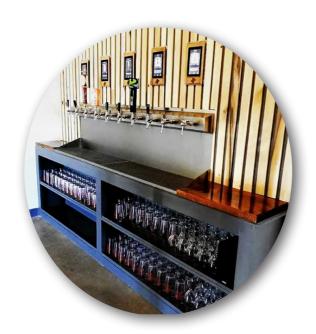

#### Self-Pour Beverage Walls SUPERIOR HOSPITALITY

Self-pour technology is reshaping the golf industry in more ways than one, allowing country clubs to attract more members while increasing beverage sales and revenue. When everything is at our fingertips, why shouldn't beer taps be too?

Driven by innovation, these ultimate draft beverage systems streamline business operations and enhance member experiences. These systems are easy to install, fit anywhere, and members enjoy using them, making them an essential addition to any country club.